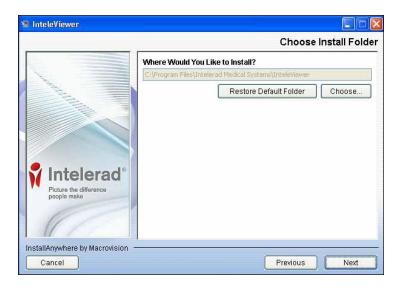

#### 1. Purpose

The purpose of this document is to describe the process required for installing InteleViewer

- a. Read and accept the terms of the InteleViewer license agreement, click Next.
- b. Read and accept the terms of the Java license agreement, and then click Next.
- c. The Choose Install Folder window appears.

By default, the application will be installed in:

C:\Program Files\Intelerad Medical Systems\InteleViewer

- d. To select a different folder in which to install the application, click Choose and select the folder in the dialog that appears.
- e. Click Next.
- f. Choose which users can automatically upgrade InteleViewer and the Image Fusion module when new versions are available. You can choose All Users or Administrator/Power User Only. If you choose Administrator/Power User Only, only users with the corresponding privileges assigned to their Windows user account will be able to upgrade the application.