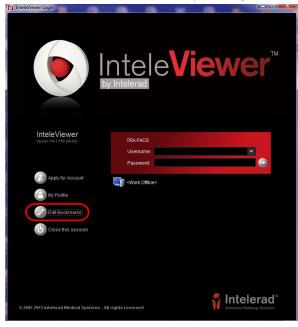

j. Enter the "Server Bookmark" by clicking on Edit Bookmarks

k. Click on Add

I. Enter Server URL: https://portal.tranow.com , select Use Custom Server Name and enter TRA PACS, select OK

m. Login with appropriate Username and Password