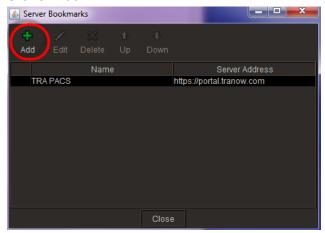

j. Enter the "Server Bookmark" by clicking on Edit Bookmarks

k. Click on Add

I. Enter Server URL: https://portal.tranow.com , select Use Custom Server Name and enter TRA PACS, select OK