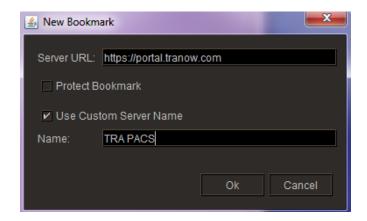

j. Enter the "Server Bookmark" by clicking on Edit Bookmarks

k. Click on Add

I. Enter Server URL: https://portal.tranow.com , select Use Custom Server Name and enter TRA PACS, select OK