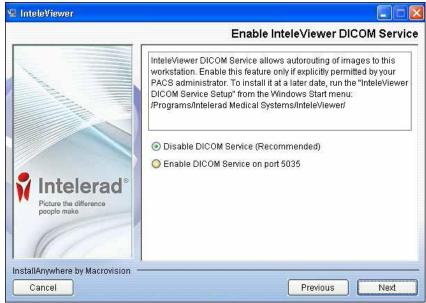

- g. Click Next.
- h. Disable the DICOM service. Note: This option appears only if your Windows user account is assigned Administrator privileges.

i. Click Install. The InteleViewer installation is complete. An InteleViewer application icon appears on your Windows desktop and Quick Launch bar.