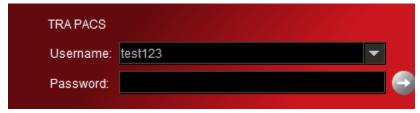

pplication icon appears on your Windows desktop and Quick Launch bar.



## **How To Install InteleViewer Guide**

| Document Number | Creation Date | Revision Date | Page 3 of 4 |
|-----------------|---------------|---------------|-------------|
| IT-07171        | 6/26/2013     |               |             |

j. Enter the "Server Bookmark" by clicking on Edit Bookmarks



k. Click on Add



I. Enter Server URL: https://portal.tranow.com , select Use Custom Server Name and enter TRA PACS, select OK



# **How To Install InteleViewer Guide**

| Document Number | Creation Date | Revision Date | Page 4 of 4 |
|-----------------|---------------|---------------|-------------|
| IT-07171        | 6/26/2013     |               |             |



m. Login with appropriate Username and Password



## 2. Revision History

| Revision<br>Date | Description      | Revision Purpose | Ву           |
|------------------|------------------|------------------|--------------|
| 6/24/2013        | Initial Creation |                  | Cheryl Isley |
|                  |                  |                  |              |
|                  |                  |                  |              |