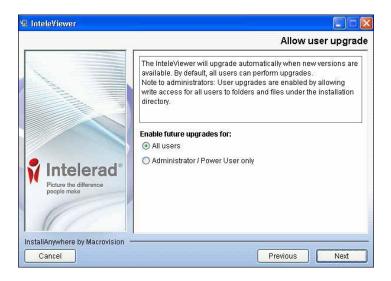

By default, the application will be installed in:

C:\Program Files\Intelerad Medical Systems\InteleViewer

- d. To select a different folder in which to install the application, click Choose and select the folder in the dialog that appears.
- e. Click Next.
- f. Choose which users can automatically upgrade InteleViewer and the Image Fusion module when new versions are available. You can choose All Users or Administrator/Power User Only. If you choose Administrator/Power User Only, only users with the corresponding privileges assigned to their Windows user account will be able to upgrade the application.