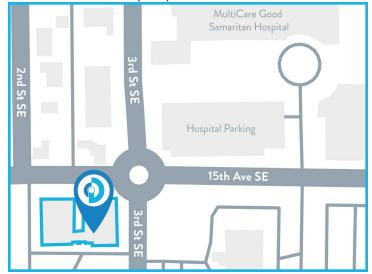

l Procedure: □ Interventional Procedure: □ Interventional Procedure:                                                   |                                                         |                                                                                         |                    |
| □ Patient Consultation, Evaluate, and Treat:                                                                                                                      |                                                         |                                                                                         |                    |

### **LOCATIONS**

#### **BONNEY LAKE IMAGING CENTER**

21110 SR 410 E Ste 110, Bonney Lake WA 98391



#### **PUYALLUP IMAGING CENTER**

222 15th Ave SE, Puyallup WA 98372



#### SUNRISE IMAGING CENTER

11212 Sunrise Blvd Ste 200, Puyallup WA 98374



## **EXAM PREPARATIONS**

#### **CT SCAN**

- ☐ All IV Contrast Exams: no food for four hours prior to scheduled exam. Clear liquid up to appointment time is permitted.
- ☐ Abdominal/Pelvic CT Exams: arrive one hour prior to appointed time for exam preparation.

#### **MRI**

Notify us prior to your appointment if you have the following:

- ☐ Pacemaker
- ☐ Electronic device or metallic implant
- ☐ Brain aneurysm clip
- ☐ Heart valve replacement
- ☐ Stent
- ☐ Metal eye injury

Phone: **253-841-4353** 

Fax: 253-446-3973