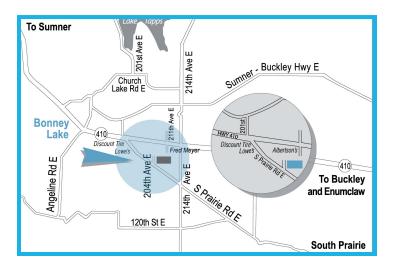

# ☐ BONNEY LAKE MEDICAL BUILDING

10004 204th Avenue E Suite 2600 Bonney Lake WA 98391



# **□ PUYALLUP IMAGING CENTER**

222 15th Avenue SE Puyallup WA 98372



# ■ BONNEY LAKE IMAGING CENTER

21110 SR 410 E Suite 110 Bonney Lake WA 98391



# **☐ SUNRISE IMAGING CENTER**

11212 Sunrise Blvd E Suite 200 Puyallup WA 98374



<sup>\*</sup>All exams must be scheduled. Visit dinw.com/locations for clinic hours.

# **EXAM PREPARATIONS**

# **BONE DENSITOMETRY (DEXA)**

No calcium or calcium supplements taken 24 hours prior to the exam. No metal zippers or buttons on clothing. Bring a list of all medications and supplements to the exam.

### CT

Creatinine level may be required on contrast exams.

#### Abdomen/Pelvis

Please arrive 1 hour early to drink oral contrast.

#### Without Contrast

No preparation required. Wear comfortable clothing.

#### With Contrast

No solid foods 4