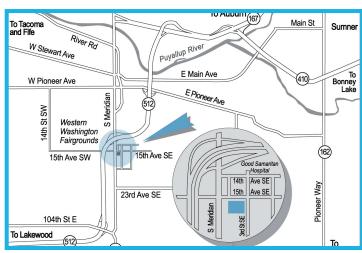

# ☐ BONNEY LAKE MEDICAL BUILDING

10004 204th Avenue E Suite 2600 Bonney Lake WA 98391



# **□ PUYALLUP IMAGING CENTER**

222 15th Avenue SE Puyallup WA 98372



# ■ BONNEY LAKE IMAGING CENTER

21110 SR 410 E Suite 110 Bonney Lake WA 98391



# **☐ SUNRISE IMAGING CENTER**

11212 Sunrise Blvd E Suite 200 Puyallup WA 98374



<sup>\*</sup>All exams must be scheduled. Visit dinw.com/locations for clinic hours.

# **EXAM PREPARATIONS**

# **BONE DENSITOMETRY (DEXA)**

No calcium or calcium supplements taken 24 hours prior to the exam. No metal zippers or buttons on clothing. Bring a list of all medications and supplements to the exam.

### CT

Creatinine level may be required on contrast exams.

#### Abdomen/Pelvis

Please arrive 1 hour early to drink oral contrast.

#### Without Contrast

No preparation required. Wear comfortable clothing.

#### With Contrast

No solid foods 4 hours prior to the exam. Clear liquids only 2 hours prior to the exam.