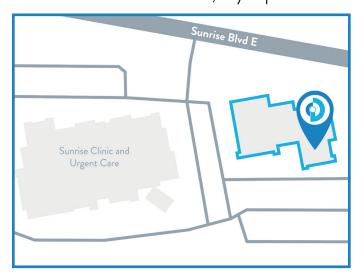

# ☐ SUNRISE IMAGING CENTER

11212 Sunrise Blvd E Ste 200, Puyallup WA 98374

\*All exams must be scheduled. Visit dinw.com/locations for clinic hours.