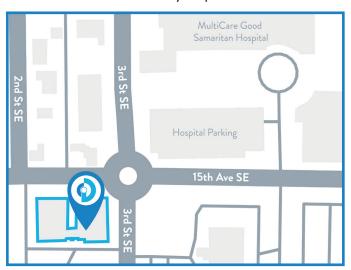

# **APPOINTMENT**

Date: \_\_\_\_\_

Time: \_\_\_\_\_

SCHEDULING INFORMATION

Phone: 253-841-4353 Fax: 253-446-3973

# **□ PUYALLUP IMAGING CENTER**

222 15th Avenue SE, Puyallup WA 98372



# **□** BONNEY LAKE IMAGING CENTER

21110 SR 410 E Ste 110, Bonney Lake WA 98391



# ☐ SUNRISE IMAGING CENTER

11212 Sunrise Blvd E Ste 200, Puyallup WA 98374



\*All exams must be scheduled. Visit dinw.com/locations for clinic hours.

# **EXAM PREPARATIONS**

# **BONE DENSITOMETRY (DEXA)**

No calcium or calcium supplements taken 24 hours prior to the exam. No metal zippers or buttons on clothing. Bring a list of all medications and supplements to the exam.

# CT

Creatinine level may be required on contrast exams.

#### Abdomen/Pelvis

No solid foods after ingestion of first bottle of contrast. Clear liquids up to 2 hours before the procedure. The exam may require an injection of contrast material in addition to the oral contrast.

#### Without Contrast

No preparation required. Wear