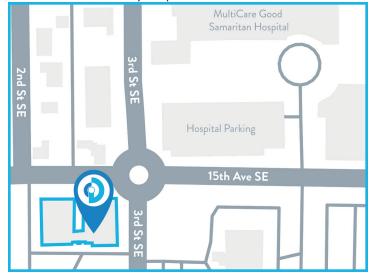

|                                          |
| ☐ Interventional Procedure:                                                                                                     |                                                         |                                                  |                                          |
| ☐ Patient Consultation, Evaluate, and Treat:                                                                                    |                                                         |                                                  |                                          |

## **LOCATIONS**

#### **BONNEY LAKE IMAGING CENTER**

21110 SR 410 E Ste 110, Bonney Lake WA 98391



#### **PUYALLUP IMAGING CENTER**

222 15th Ave SE, Puyallup WA 98372



#### SUNRISE IMAGING CENTER

11212 Sunrise Blvd Ste 200, Puyallup WA 98374



### **EXAM PREPARATIONS**

#### **CT SCAN**

- ☐ All IV Contrast Exams: no food for four hours prior to scheduled exam. Clear liquid up to appointment time is permitted.
- ☐ Abdominal/Pelvic CT Exams: arrive one hour prior to appointed time for exam preparation.

#### **MRI**

Notify us prior to your appointment if you have the following:

- ☐ Pacemaker
- ☐ Electronic device or metallic implant
- ☐ Brain aneurysm clip
- ☐ Heart valve replacement
- ☐ Stent
- ☐ Metal eye injury

Phone: 253-841-4353

Fax: **253-446-3973**